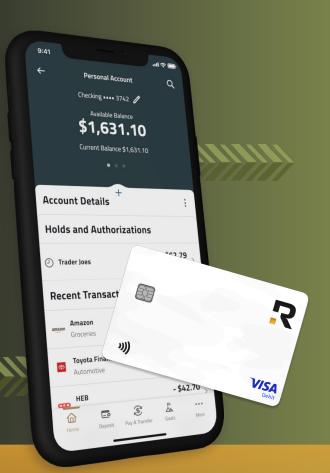

# **Start Quickly**

Open an account from anywhere in less than 2 minutes, even if you're 17.

# **Defend Your Deposits**

Manage your debit card to protect your assets